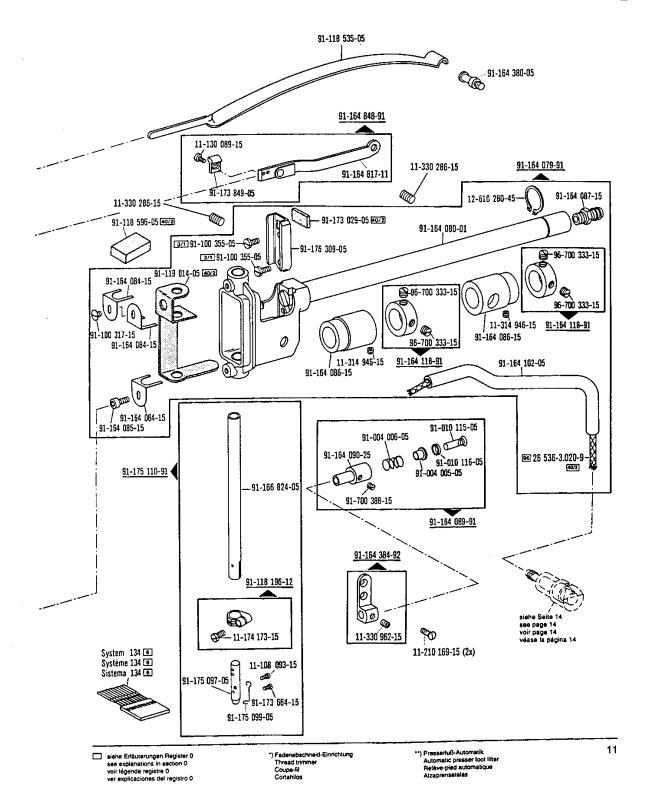

For the various sections of this catalogue, please refer to the "Contents" on page 3. The parts are illustrated as they belong together in the machine. The dashed illustrations show where the adjacent parts belong. The framed-in sections on the illustration pages show the individual parts comprising a group. For gauge parts and attachments please refer to the subclass listing. The keys used on the illustration pages ( ; 2; 3 etc.) are listed and explained in section "0".

La table des matières, page 3, donne un apercu de la subdivision de la liste. Les pièces figurent sur l'illustration comme elles vont ensemble. Les figures en tirets montrent le lieu de montage des pièces figurant à côté. Les parties encadrées sur les pages à illustrations représentent les pièces individuelles formant groupe. Pour les organes de couture et les appareils, veuillez vous référer à la fiche équipement de sous-classes.