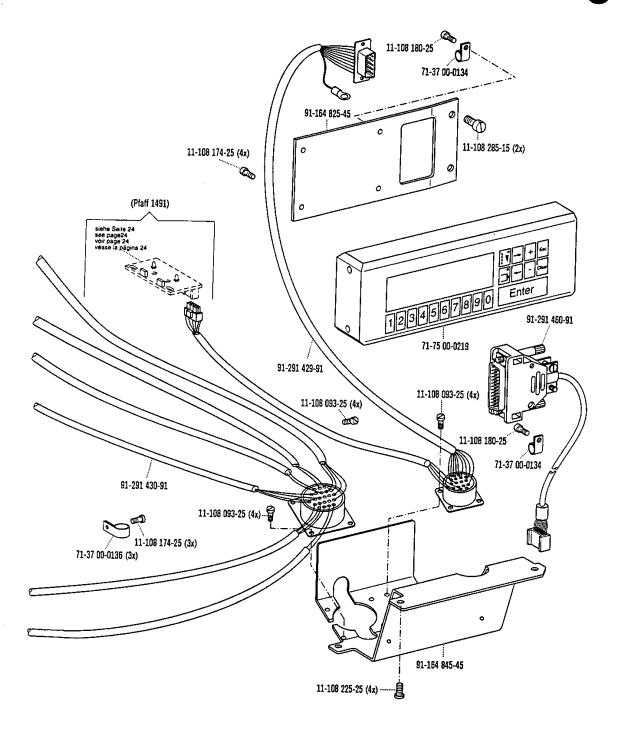

omatic presser foot lifter Relève-pied automatique Alzaprensatelas 12-610 250-45

siehe Erläuterungen Register 0 see explanations in section 0 voir légende registre 0 ver explicaciones del registro 0

13-030 310-05

11-108 228-15 (2x)

12-305 144-15 (2x) /

91-164 832-11













\*) Fadenabschneid-Einrichtung Thread trimmer Coupe-fil Cortahilos

\*\*) Presserfuß-Automatik Automatic presser foot lifter Relave-pied automatique Alzaprensatelas

siehe Erläuterungen Register 0 see explanations in section 0 voir légende registre 0 ver explicaciones del registro 0



siehe Erläuterungen Register 0
see explanations in section 0
voir légende registre 0
ver explicaciones del registro 0

<sup>\*\*)</sup> Presserfuß-Automatik Automatic presser foot litter Reiève-pied automatique Alzaprensatelas



siehe Erfäulerungen Register 0 see explanations in section 0 voir légende registre 0 ver explicaciones del registro 0

<sup>\*)</sup> Fadenabschneid-Einrichtung Thread trimmer Coupe-fil Cortahilos

<sup>\*\*)</sup> Presserfuß-Automatik Automatic presser foot litter Relève-pied automatique Alzaprensatelas



-725/04 for para PI

PFAFF 1491 E1-755/13-900/53 PFAFF 1493 E1-755/13-900/53





siehe Erläuterungen Register 0
see explanations in section 0
voir légende registre 0
ver explicaciones del registro 0











siehe Erfäuterungen Register 0
see explanations in section 0
voir légende registre 0
ver explicaciones del registro 0





| PosNr.<br>Item No.<br>N° pos.<br>Nº de pos. | Bestellnummer<br>Part number<br>N° de commande<br>N° de pedido | Teile-Benennung<br>Description<br>Désignat