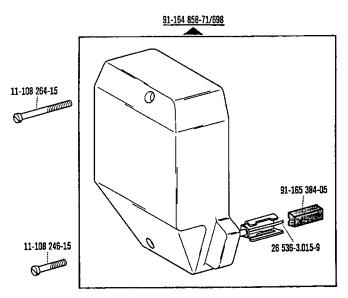

esser drive no. 91-164 873-91 see page 10.              |
|       | Pour la commande du pied à roulette No. 91-164 873-91, voir page 10. |
|       | Para el pie rodante Nº 91-164 873-91, véase la pág. 10.              |

| Länge angeben.       |
|----------------------|
| State length.        |
| Préciser longueur.   |
| Indíguese la largura |







From the library of: Superior Sewing Machine & Supply LLC

91-164 831-91

14-016 080-01

12-610 230-45

11-330 217-15

91-164 364-15

\*\*) Presserluß-Automatik Automatic presser foot lifter Relève-pied automatique Alzaprensatelas 12-610 250-45

siehe Erläuterungen Register 0 see explanations in section 0 voir légende registre 0 ver explicaciones del registro 0

13-030 310-05

11-108 228-15 (2x)

12-305 144-15 (2x) /

91-164 832-11













\*) Fadenabschneid-Einrichtung Thread trimmer Coupe-fil Cortahilos

\*\*) Presserfuß-Automatik Automatic presser foot lifter Relave-pied automatique Alzaprensatelas

siehe Erläuterungen Register 0 see explanations in section 0 voir légende registre 0 ver explicaciones del registro 0



siehe Erläuterungen Register 0
see explanations in section 0
voir légende registre 0
ver explicaciones del registro 0

<sup>\*\*)</sup> Presserfuß-Automatik Automatic presser foot litter Reiève-pied automatique Alzaprensatelas



siehe Erfäulerungen Register 0 see explanations in section 0 voir légende registre 0 ver explicaciones del registro 0

<sup>\*)</sup> Fadenabschneid-Einrichtung Thread trimmer Coupe-fil Cortahilos

<sup>\*\*)</sup> Presserfuß-Automatik Automatic presser foot litter Relève-pied aut