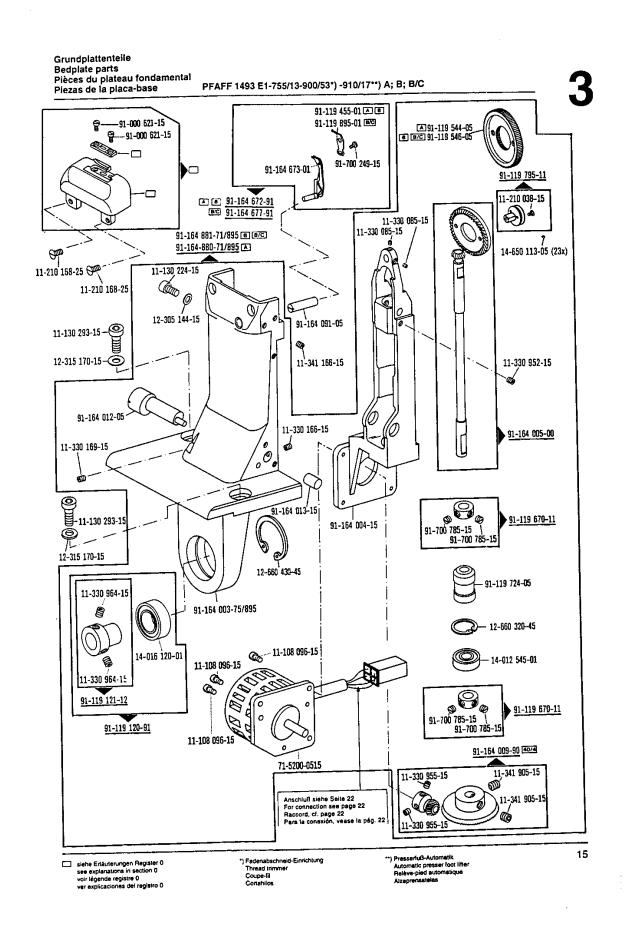

For the various sections of this catalogue, please refer to the "Contents" on page 3. The parts are illustrated as they belong together in the machine. The dashed illustrations show where the adjacent parts belong. The framed-in sections on the illustration pages show the individual parts comprising a group. For gauge parts and attachments please refer to the subclass listing. The keys used on the illustration pages ( ; 2; 3 etc.) are listed and explained in section "0".

La table des matières, page 3, donne un apercu de la subdivision de la liste. Les pièces figurent sur l'illustration comme elles vont ensemble. Les figures en tirets montrent le lieu de montage des pièces figurant à côté. Les parties encadrées sur les pages à illustrations représentent les pièces individuelles formant groupe. Pour les organes de couture et les appareils, veuillez vous référer à la fiche équipement de sous-classes.