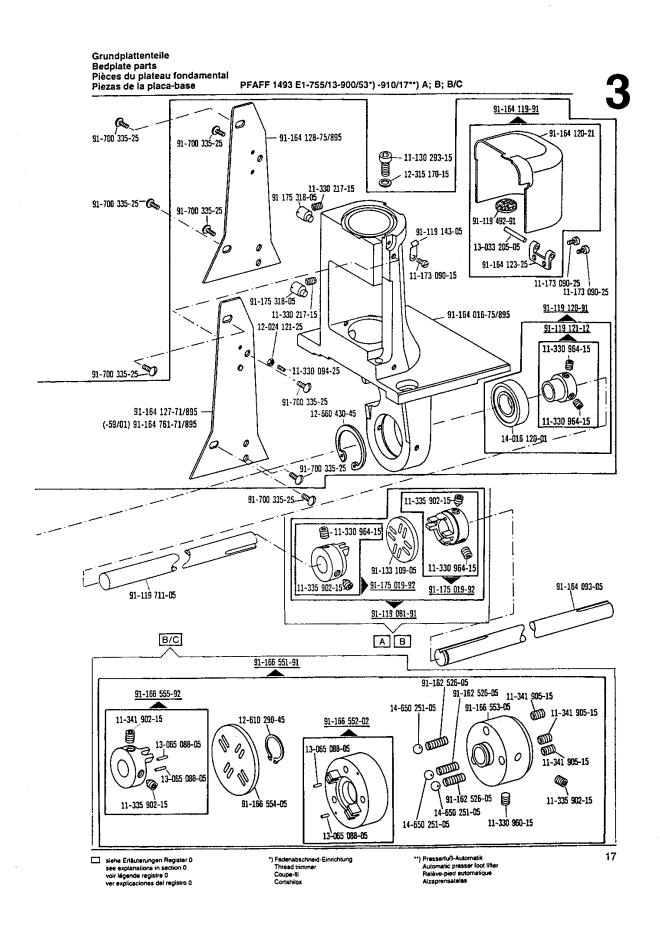

For the various sections of this catalogue, please refer to the "Contents" on page 3. The parts are illustrated as they belong together in the machine. The dashed illustrations show where the adjacent parts belong. The framed-in sections on the illustration pages show the individual parts comprising a group. For gauge parts and attachments please refer to the subclass listing. The keys used on the illustration pages ( ; 2; 3 etc.) are listed and explained in section "0".

La table des matières, page 3, donne un apercu de la subdivision de la liste. Les pièces figurent sur l'illustration comme elles vont ensemble. Les figures en tirets montrent le lieu de montage des pièces figurant à côté. Les parties encadrées sur les pages à illustrations représentent les pièces individuelles formant groupe. Pour les organes de couture et les appareils, veuillez vous référer à la fiche équipement de sous-classes.