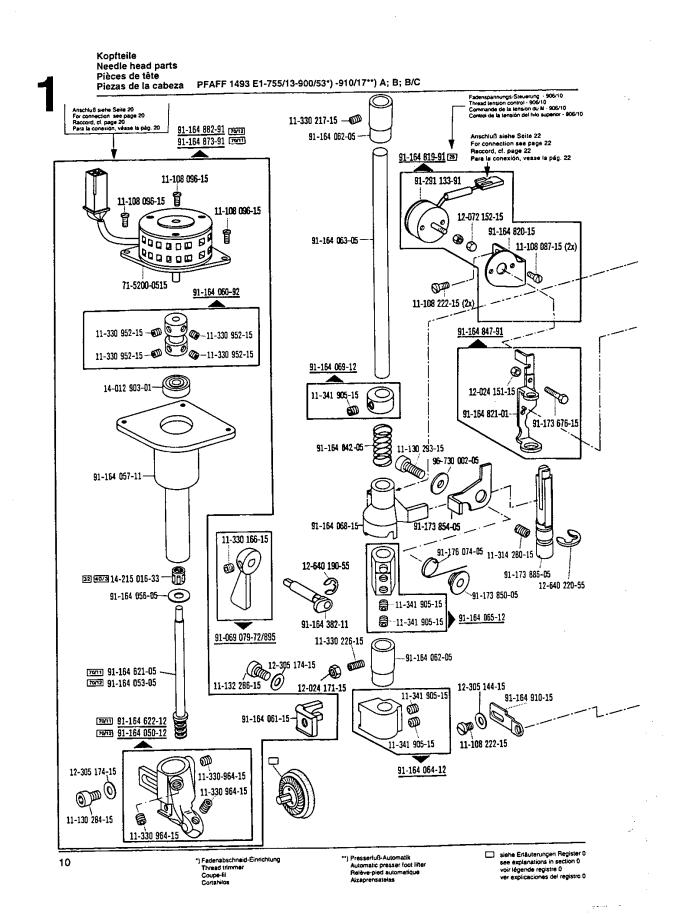

For the various sections of this catalogue, please refer to the "Contents" on page 3. The parts are illustrated as they belong together in the machine. The dashed illustrations show where the adjacent parts belong. The framed-in sections on the illustration pages show the individual parts comprising a group. For gauge parts and attachments please refer to the subclass listing. The keys used on the illustration pages ( ; 2; 3 etc.) are listed and explained in section "0".

La table des matières, page 3, donne un apercu de la subdivision de la liste. Les pièces figurent sur l'illustration comme elles vont ensemble. Les figures en tirets montrent le lieu de montage des pièces figurant à côté. Les parties encadrées sur les pages à illustrations représentent les pièces individuelles formant groupe. Pour les organes de couture et les appareils, veuillez vous référer à la fiche équipement de sous-classes.