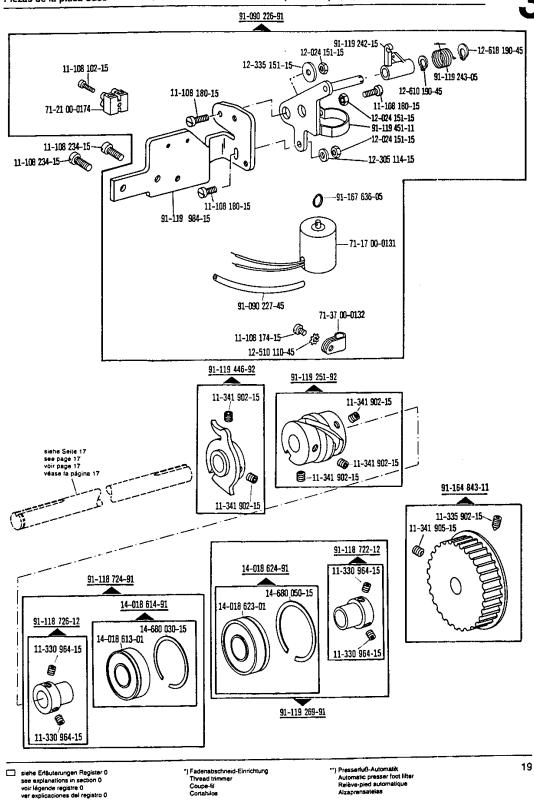

For the various sections of this catalogue, please refer to the "Contents" on page 3. The parts are illustrated as they belong together in the machine. The dashed illustrations show where the adjacent parts belong. The framed-in sections on the illustration pages show the individual parts comprising a group. For gauge parts and attachments please refer to the subclass listing. The keys used on the illustration pages ( ; 2; 3 etc.) are listed and explained in section "0".

La table des matières, page 3, donne un apercu de la subdivision de la liste. Les pièces figurent sur l'illustration comme elles vont ensemble. Les figures en tirets montrent le lieu de montage des pièces figurant à côté. Les parties encadrées sur les pages à illustrations représentent les pièces individuelles formant groupe. Pour les organes de couture et les appareils, veuillez vous référer à la fiche équipement de sous-classes.