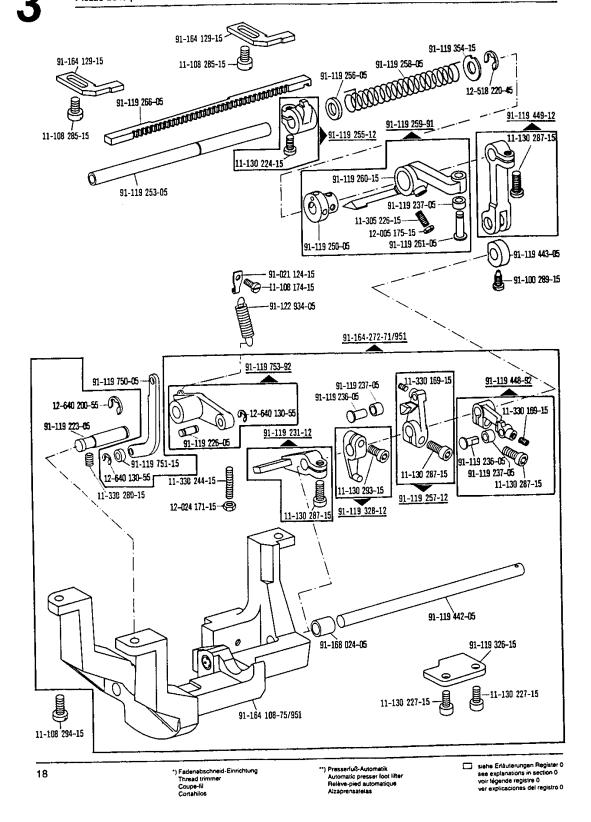

For the various sections of this catalogue, please refer to the "Contents" on page 3. The parts are illustrated as they belong together in the machine. The dashed illustrations show where the adjacent parts belong. The framed-in sections on the illustration pages show the individual parts comprising a group. For gauge parts and attachments please refer to the subclass listing. The keys used on the illustration pages ( ; 2; 3 etc.) are listed and explained in section "0".

La table des matières, page 3, donne un apercu de la subdivision de la liste. Les pièces figurent sur l'illustration comme elles vont ensemble. Les figures en tirets montrent le lieu de montage des pièces figurant à côté. Les parties encadrées sur les pages à illustrations représentent les pièces individuelles formant groupe. Pour les organes de couture et les appareils, veuillez vous référer à la fiche équipement de sous-classes.