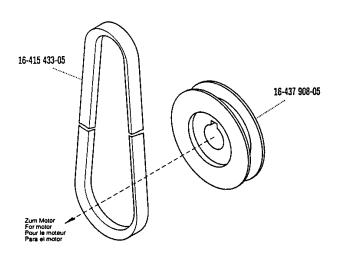

37

aiehe Erläuterungen Register 0 see explanations in section 0 voir légende registre 0 ver explicaciones del registro 0

38

Keilriemen V-belt Courroie trapézoïdale Correa trapezoidal

PFAFF 1491 E1

13

siehe Erläuferungen Register 0
see explanations in section 0
voir légende registre 0
ver explicaciones del registro 0