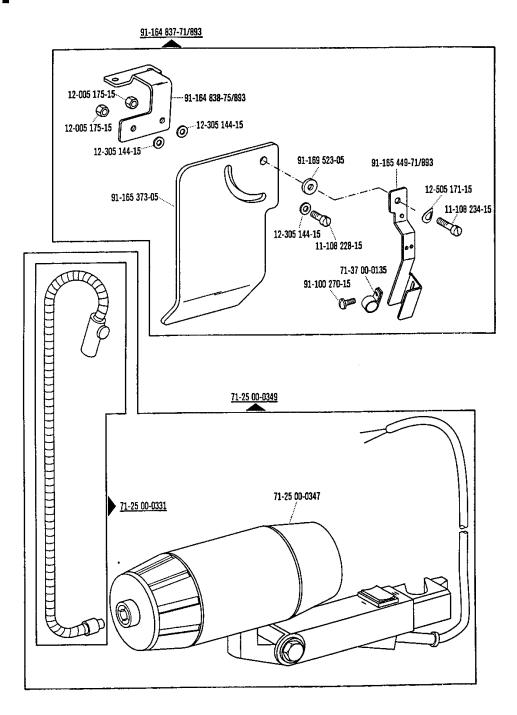

Cuchilla (tipo plano) con esquina anterior levantada y rebaja.

| 7/19 | Messer mit niedriger Abkröpfung, vorderer aufgebogener Ecke und kleiner Schneidwand. Knife with slight bend, bent-up front corner and short blade. Couteau avec faible désaxage, coin avant coudé et petite hauteur du tranchant. Cuchilla de acodamiento rebajado, esquina anterior levantada y altura pequeña del filo.                                                                                                                                                                                                                                                                                               |
|------|-------------------------------------------------------------------------------------------------------------------------------------------------------------------------------------------------------------------------------------------------------------------------------------------------------------------------------------------------------------------------------------------------------------------------------------------------------------------------------------------------------------------------------------------------------------------------------------------------------------------------|
| 7/20 | Messer mit aufgebogener vorderer Ecke.<br>Knife with raised front corner.<br>Couteau à coin avant relevé.<br>Cuchilla con ángulo anterior arqueado.                                                                                                                                                                                                                                                                                                                                                                                                                                                                     |
| 7/21 | Messer ohne aufgebogener vorderer Ecke.<br>Knife without raised front corner.<br>Couteau sans coin avant relevé.<br>Cuchilla sin ángulo anterior arqueado.                                                                                                                                                                                                                                                                                                                                                                                                                                                              |
| 7/22 | Messer mit kurzer Abkröpfung, ohne aufgebogener vorderer Ecke. Knife with short elvow, without raised front corner. Couteau à coude court, sans coin avant relevé. Cuchilla con codo corto, sin ángulo anterior arqueado.                                                                                                                                                                                                                                                                                                                                                                                               |
| 9/2  | Schneidabstand bei Bestellung angeben. Trimming margin to be stated on order. Distance de coupe; à préciser à la commande. Margen de corte, indíquese en los pedidos.                                                                                                                                                                                                                                                                                                                                                                                                                                                   |
| 18   | Schneidhöhe<br>Cutting height<br>Hauteur de coupe<br>Altura de corte                                                                                                                                                                                                                                                                                                                                                                                                                                                                                                                                                    |
| 18/2 | Schneidhöhe (2,7; 3; 3,5 oder 4 mm) bei Bestellung angeben. Cutting height (2,7; 3; 3,5 or 4 mm) to be stated on order. Hauteur de coupe (2,7; 3; 3,5 ou 4 mm) à préciser à la commande. Altura de corte (2,7; 3; 3,5 ò 4 mm), indiquese en los pedidos.                                                                                                                                                                                                                                                                                                                                                                |
| 28   | Sonderausführung<br>Special version<br>Version spéciale<br>Tipo especial                                                                                                                                                                                                                                                                                                                                                                                                                                                                                                                                                |
| 32   | Beim Einbau dieses Teiles wird für die Paßgenauigkeit zumAnschlußteil keine Garantie übernommen; zweckmäßig vollständiges Aggregat bestellen. No guarantee is assumed that this part will fit the mating part; it is best to order a complete assembly. Aucune garantie ne pourra être assurée quant à la précision d'ajustage de cette pièce avec la pièce correspondante; il est indiqué de commander un mécanisme complet Al montar esta pieza no se asume garantía alguna en cuanto a la tolerancia y precisión de ajuste respecto a la pieza correspondiente; por esta razón se recomienda pedir el grup completo. |
| 35/1 | Bei Montage vernieten.<br>To be riveted after assembly.<br>River après montage.<br>Remáchese después del montaje.                                                                                                                                                                                                                                                                                                                                                                                                                                                                                                       |

| 40/1  | Füllen mit 280-1-120 144, Bestellnummer siehe Seite 5. Top up with 280-1-120 144, for stock number see page 5. Remplir de 280-1-120 144; n°. de commande, voir page 5. Rellene con 280-1-120 144, para el número de pedido véase la página 5.                             |
|-------|---------------------------------------------------------------------------------------------------------------------------------------------------------------------------------------------------------------------------------------------------------------------------|
| 40/2  | Tränken mit 280-1-120 144, Bestellnummer siehe Seite 5.<br>Soak with 280-1-120 144, for stock number see page 5.<br>Imbiber d'huile 280-1-120 144; n°. de commande, voir page 5.<br>Empape con aceite 280-1-120 144, para el número de pedido véase la página 5.          |
| 40/3  | Fetten mit 280-1-120 247, Bestellnummer siehe Seite 5.<br>Grease with 280-1-120 247, for stock number see page 5.<br>Graisser avec de la graisse 280-1-120 247; no. de commande,voir page 5.<br>Engrase con grasa 280-1-120 247, para el N° de pedido véase la página 5.  |
| 40/4  | Fetten mit 280-1-120 243, Bestellnummer siehe Seite 5.<br>Grease with 280-1-120 243, for stock number see page 5.<br>Graisser avec de la graisse 280-1-120 243; no. de commande, voir page 5.<br>Engrase con grasa 280-1-120243 para el № pedido véase la página 5.       |
| 40/6  | Füllen mit 280-1-120 217, Bestellnummer siehe Seite 5.<br>Top up with 280-1-120 217; for stock number see page 5.<br>Remplir de 280-1-120 217; no. de commande, voir page 5.<br>Rellene con 280-1-120 217, para el N° de pedido, véase la página 5.                       |
| 40/13 | Fetten mit 280-1-120 205, Bestellnummer siehe Seite 5.<br>Grease with 280-1-120 205, for stock number see page 5.<br>Graisser avec de la graisse 280-1-120 205; no. de commande, voir page 5.<br>Engrase con grasa 280-1-120 205, para el N° de pedido véase la página 5. |
| 70/1  | Rollfuß 35 mm Ø, 4,0 mm breit, gezahnt.<br>Roller presser, with 35 mm dia., 4.0 mm wide, toothed.<br>Pied à roulette, diamètre 35 mm, largeur 4,0 mm, denté.<br>Pie rodante de 35 mm Ø, 4,0 mm de ancho, dentado.                                                         |
| 70/6  | Rollfuß 35 mm Ø, 2,5 mm breit, gezahnt. Roller presser, with 35 mm dia., 2.5 mm wide, toothed. Pied à roulette, diamètre 35 mm, largeur 2,5 mm, denté. Pie rodante de 35 mm Ø, 2,5 mm de ancho, dentado.                                                                  |
| 70/9  | Rollfuß 30 mm Ø, 4,0 mm breit, gezahnt. Roller presser, with 30 mm dia., 4.0 mm wide, toothed. Pied à roulette, diamètre 30 mm, largeur 4,0 mm, denté. Pie rodante de 30 mm Ø, 4,0 mm de ancho, dentado.                                                                  |
| 70/10 | Rollfuß 30 mm Ø, 2,5 mm breit, gezahnt. Roller presser, with 30 mm dia., 2.5 mm wide, toothed. Pied à roulette, diamètre 30 mm, largeur 2,5 mm, denté. Pie rodante de 30 mm Ø, 2,5 mm de ancho, dentado.                                                                  |
| 70/11 | Für Rollfüße 30 mm Ø. For roller presser, with 30 mm dia. Pour pied à roulette, diamètre 30 mm. Para pie rodante de 30 mm Ø.                                                                                                                                              |