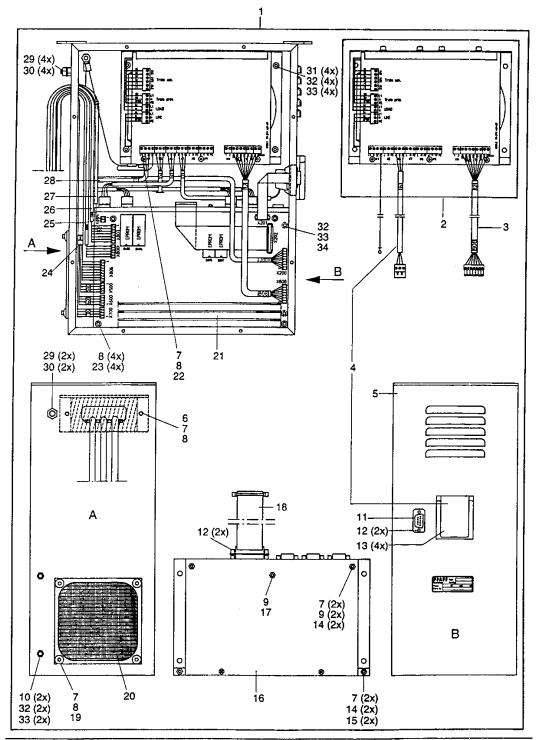

| PosNr.<br>Item No.<br>N° pos.<br>Nº de pos. | Bestellnummer<br>Part number<br>N° de commande<br>N° de pedido | Teile-Benennung<br>Description<br>Désignation<br>Denominación                                                   | PosNr.<br>Item No.<br>Nº pos.<br>Nº de pos. | Bestelinummer<br>Part number<br>N° de commande<br>N° de pedido | Teile-Benennung<br>Description<br>Désignation<br>Denominación                                                          |
|---------------------------------------------|----------------------------------------------------------------|-----------------------------------------------------------------------------------------------------------------|---------------------------------------------|----------------------------------------------------------------|------------------------------------------------------------------------------------------------------------------------|
| 1                                           | 91-291 457-93/001                                              | Steuergerät kpl.<br>Control unit cpl.<br>Appareil de commande cplt.<br>Aparate de mando compl.                  | 17                                          | 11-724 904-15                                                  | Abstandsbolzen M4 x 10<br>Spacing stud<br>Boulon d'ecartement<br>Perno distanciador                                    |
| 2                                           | 91-291 456-91                                                  | Netzteil<br>Power pack<br>Bloc d'alimentation<br>Grupo de alimentación                                          | 18                                          | 91-291 446-91                                                  | Kupplungsstecker<br>Coupler plug<br>Raccord måle<br>Acoplamiento macho                                                 |
| 3                                           | 91-291 461-91                                                  | Stecker mit Leitung<br>Plug with length<br>Fiche avec ligne<br>Enchule con table                                | 19                                          | 11-130 179-25                                                  | Zylinderschraube M4 x 12<br>Pan-head screw<br>Vis à tête cylindrique<br>Tornillo cilindrico                            |
| 4                                           | 91-291 444-91                                                  | Netz-Steckdose mit Leitung<br>Wall socket with lead<br>Prise de courant avec ligne<br>Caja de enchufe con cable | 20                                          | 91-291 441-91                                                  | Gebläse<br>Blower<br>Soufflerie<br>Soplador                                                                            |
| 5                                           | 71-76 00-0503                                                  | Leergehäuse<br>Empty housing<br>Boîtier vide<br>Caja vacia                                                      | 21                                          | 91-291 338-93/001                                              | Bestückte Leiterplatte BST1/0<br>Solid state circuit board<br>Carte imprimée équipée<br>Place de circuito impreso      |
| 6                                           | 11-130 197-25                                                  | Zylinderschraube M4 x 25<br>Pan-head screw<br>Vis à tête cylindrique<br>Tomillo cilindrico                      | 22                                          | 11-130 170-25                                                  | Zylinderschraube M4 x 6<br>Pan-head screw<br>Vis à tête cylindrique<br>Tornillo cillindrico                            |
| 7                                           | 12-305 114-25                                                  | Scheibe A4,3<br>Washer<br>Rondelle<br>Arandela                                                                  | 23                                          | 11-180 169-25                                                  | Linsenschraube M4 x 6<br>Raised-head screw<br>Vis à tête bombée<br>Tornillo alomado                                    |
| 8                                           | 12-510 111-25                                                  | Zahnscheibe J4,3<br>Lock washer<br>Rondelle dentée<br>Arandela dentada                                          | 24                                          | 91-291 452-91                                                  | Leitung<br>Tube<br>Tuyau<br>Tubo                                                                                       |
| 9                                           | 12-024 151-25                                                  | Sechskantmutter M4<br>Hexagon nut<br>Ecrou à six pans<br>Tuerca hexagonal                                       | 25                                          | 91-291 451-91                                                  | Leitung<br>Tube<br>Tuyau<br>Tubo                                                                                       |
| 10                                          | 11-180 223-25                                                  | Linsenschraube M5 x 10<br>Raised-head screw<br>Vis à tête bombée<br>Tornillo alomado                            | 26                                          | 91-291 459-91                                                  | Leitung<br>Tube<br>Tuyau<br>Tubo                                                                                       |
| 11                                          | 91-291 445-91                                                  | Kupplungsstecker<br>Coupler plug<br>Raccord måle<br>Acoplamiento macho                                          | 27                                          | 91-291 467-91                                                  | Leitung<br>Tube<br>Tuyau<br>Tubo                                                                                       |
| 12                                          | 71-16 00-0380                                                  | Befestigungsschraube<br>Retaining screw<br>Vis de fixation<br>Tornillo de fijación                              | 28                                          | 91-291 442-91                                                  | Motorschalter mit Leitung<br>Motor switch with lead<br>Contacteur moteur avec ligne<br>Interruptor del motor con cable |
| 13                                          | 11-225 175-25                                                  | Senkschraube M4 x 10<br>Countersunk screw<br>Vis à tête noyée<br>Tornillo avellanado                            | 29                                          | 12-024 191-25                                                  | Sechskantmutter M6<br>Hexagon nut<br>Ecrou à six pans<br>Tuerca hexagonal                                              |
| 14                                          | 11-724 270-55                                                  | Abstandsbolzen M4 x 10<br>Spacing stud<br>Boulon d'ecartement<br>Perno distanciador                             | 30                                          | 12-305 174-25                                                  | Scheibe A6,4<br>Washer<br>Rondelle<br>Arandela                                                                         |
| 15                                          | 11-724 290-55                                                  | Abstandsbolzen M4 x 15<br>Spacing stud<br>Boulon d'ecartement<br>Perno distanciador                             | 31                                          | 11-130 224-25                                                  | Zylinderschraube M5 x 10<br>Pan-head screw<br>Vis à tête cilindrique<br>Tornillo cilindrico                            |
| 16                                          | 71-59 00-0711                                                  | Steuergerät P 200<br>Control unit<br>Appareil de commande<br>Aparato de mando                                   | 32                                          | 12-305 144-25                                                  | Scheibe 5,3<br>Washer<br>Rondelle<br>Arandela                                                                          |

| PosNr.<br>Item No.<br>N° pos.<br>N° de pos. | Bestellnummer<br>Part number<br>N° de commande<br>N° de pedido | Telle-Benennung<br>Description<br>Désignation<br>Denominación                               | PosNr.<br>Item No.<br>N° pos.<br>N° de pos. | Bestellnummer<br>Part number<br>N° de commande<br>N° de pedido | Teile-Benennung<br>Description<br>Désignation<br>Denominación |
|---------------------------------------------|----------------------------------------------------------------|---------------------------------------------------------------------------------------------|---------------------------------------------|----------------------------------------------------------------|---------------------------------------------------------------|
| 33                                          | 12-510 140-25                                                  | Zahnscheibe A5,3<br>Lock washer<br>Rondelle dentée<br>Arandela dentada                      |                                             |                                                                |                                                               |
| 34                                          | 11-130 233-25                                                  | Zylinderschraube M5 x 16<br>Pan-head screw<br>Vis à tête cylindrique<br>Tornillo cilíndrico |                                             |                                                                |                                                               |

Steuergerät Control device Boîte de commande Caja de mandos

PFAFF 1491 E1 -725/04; -726/05 PFAFF 1493 E1 -725/04; -726/05 10

| PosNr.     | Bestellnummer  | Teile-Benennung                                                         | PosNr.     | Bestellnummer  | Teile-Benennung |
|------------|----------------|-------------------------------------------------------------------------|------------|----------------|-----------------|
| Item No.   | Part number    | Description                                                             | Item No.   | Part number    | Description     |
| Nº pos.    | N° de commande | Désignation                                                             | Nº pos.    | N° de commande | Désignation     |
| Nº de pos. | N° de pedido   | Denominación                                                            | Nº de pos. | N° de pedido   | Denominación    |
| 1          | 91-291 450 -91 | Stecker mit Leitung Plug with length Fiche avec ligne Enchufe con table |            |                |                 |