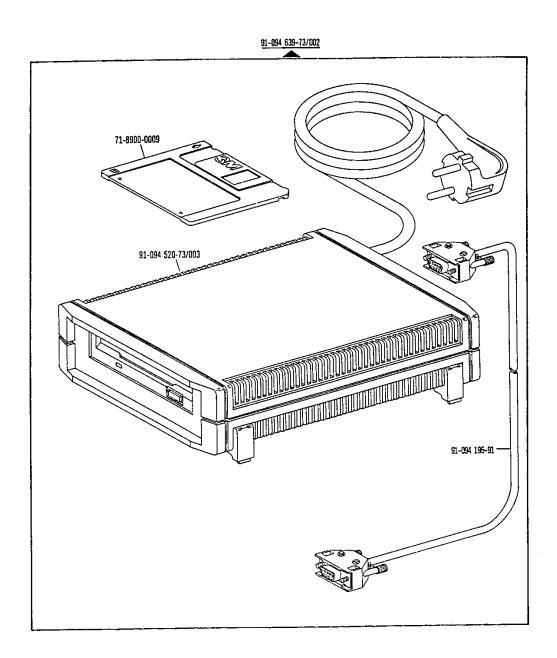

1          | 91-291 450 -91 | Stecker mit Leitung Plug with length Fiche avec ligne Enchufe con table |            |                |                 |

37



aiehe Erläuterungen Register 0 see explanations in section 0 voir légende registre 0 ver explicaciones del registro 0

38



Keilriemen V-belt Courroie trapézoïdale Correa trapezoidal

PFAFF 1491 E1

13



siehe Erläuferungen Register 0
see explanations in section 0
voir légende registre 0
ver explicaciones del registro 0

Positionsgeber Synchronizer Synchronisateur Sincronizador

zur · pour

PFAFF 1491 E1 PFAFF 1493 E1



Nähmotor Sewing motor Moteur de machine à coudre Motor máquina de coser

PFAFF 1491 E1



41

siehe Erläutenungen Register 0
see explanations in section 0
voir légende registre 0
ver explicaciones del registro 0



siehe Erläuterungen Register 0 see explanations in section 0 voir légende registre 0 ver explicaciones del registro 0

| No.           | Seite<br>Page<br>Pages<br>Página | No.           | Seite<br>Page<br>Pages<br>Página | No.           | Seite<br>Page<br>Pages<br>Página | No.           | Seite<br>Page<br>Pages<br>Página |
|---------------|----------------------------------|---------------|----------------------------------|---------------|----------------------------------|---------------|----------------------------------|
| 08-800 019-04 | 25, 32                           | 11-130 197-25 | 35                               | 11-210 165-15 | 29                               | 11-335 902-15 | 13, 17, 19                       |
| 11-039 225-15 | 12                               | 11-130 2