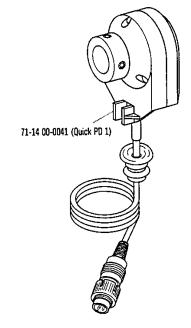

Positionsgeber Synchronizer Synchronisateur Sincronizador

zur · pour

PFAFF 1491 E1 PFAFF 1493 E1

Nähmotor Sewing motor Moteur de machine à coudre Motor máquina de coser

PFAFF 1491 E1

41

siehe Erläutenungen Register 0
see explanations in section 0
voir légende registre 0
ver explicaciones del registro 0