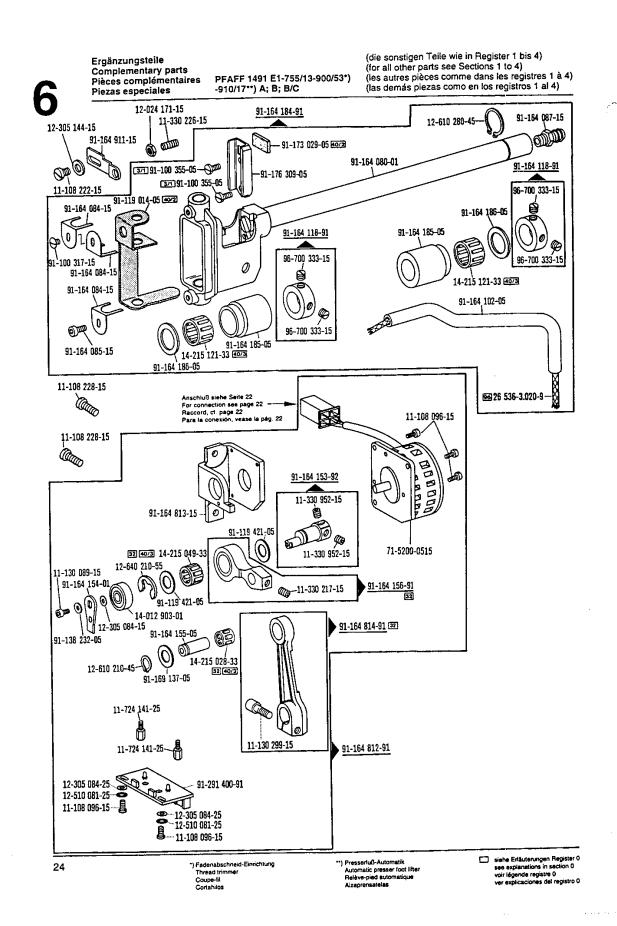

chtung Thread trimmer Coupe-fil Cortahilos

\*\*) Presserfuß-Automatik Automatic presser foot lifter Relave-pied automatique Alzaprensatelas

siehe Erläuterungen Register 0 see explanations in section 0 voir légende registre 0 ver explicaciones del registro 0



siehe Erläuterungen Register 0
see explanations in section 0
voir légende registre 0
ver explicaciones del registro 0

<sup>\*\*)</sup> Presserfuß-Automatik Automatic presser foot litter Reiève-pied automatique Alzaprensatelas



siehe Erfäulerungen Register 0 see explanations in section 0 voir légende registre 0 ver explicaciones del registro 0

<sup>\*)</sup> Fadenabschneid-Einrichtung Thread trimmer Coupe-fil Cortahilos

<sup>\*\*)</sup> Presserfuß-Automatik Automatic presser foot litter Relève-pied automatique Alzaprensatelas



-725/04 for para PI

PFAFF 1491 E1-755/13-900/53 PFAFF 1493 E1-755/13-900/53





siehe Erläuterungen Register 0
see explanations in section 0
voir légende registre 0
ver explicaciones del registro 0











siehe Erfäuterungen Register 0
see explanations in section 0
voir légende registre 0
ver explicaciones del registro 0





| PosNr.<br>Item No.<br>N° pos.<br>Nº de pos. | Bestellnummer<br>Part number<br>N° de commande<br>N° de pedido | Teile-Benennung<br>Description<br>Désignation<br>Denominación                                                   | PosNr.<br>Item No.<br>Nº pos.<br>Nº de pos. | Bestelinummer<br>Part number<br>N° de commande<br>N° de pedido | Teile-Benennung<br>Description<br>Désignation<br>Denominación                                                          |
|----