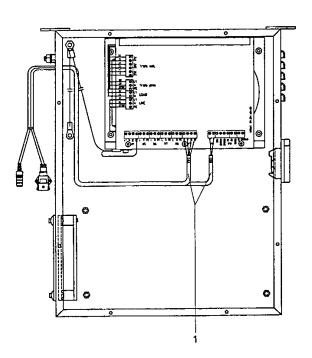

Steuergerät Control device Boîte de commande Caja de mandos

PFAFF 1491 E1 -725/04; -726/05 PFAFF 1493 E1 -725/04; -726/05 10

| PosNr.     | Bestellnummer  | Teile-Benennung                                                         | PosNr.     | Bestellnummer  | Teile-Benennung |
|------------|----------------|-------------------------------------------------------------------------|------------|----------------|-----------------|
| Item No.   | Part number    | Description                                                             | Item No.   | Part number    | Description     |
| Nº pos.    | N° de commande | Désignation                                                             | Nº pos.    | N° de commande | Désignation     |
| Nº de pos. | N° de pedido   | Denominación                                                            | Nº de pos. | N° de pedido   | Denominación    |
| 1          | 91-291 450 -91 | Stecker mit Leitung Plug with length Fiche avec ligne Enchufe con table |            |                |                 |