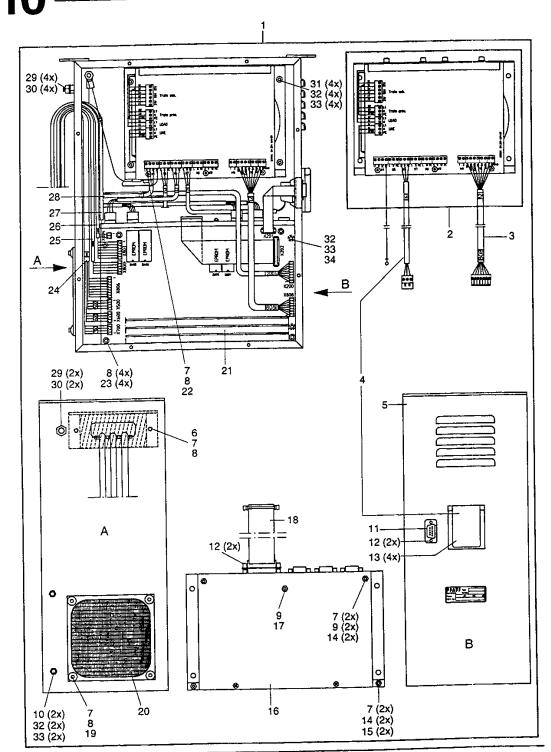

| PosNr.<br>Item No.<br>N° pos.<br>Nº de pos. | Bestellnummer<br>Part number<br>N° de commande<br>N° de pedido | Teile-Benennung<br>Description<br>Désignation<br>Denominación                                                   | PosNr.<br>Item No.<br>Nº pos.<br>Nº de pos. | Bestelinummer<br>Part number<br>N° de commande<br>N° de pedido | Teile-Benennung<br>Description<br>Désignation<br>Denominación                                                          |
|---------------------------------------------|----------------------------------------------------------------|-----------------------------------------------------------------------------------------------------------------|---------------------------------------------|----------------------------------------------------------------|------------------------------------------------------------------------------------------------------------------------|
| 1                                           | 91-291 457-93/001                                              | Steuergerät kpl.<br>Control unit cpl.<br>Appareil de commande cplt.<br>Aparate de mando compl.                  | 17                                          | 11-724 904-15                                                  | Abstandsbolzen M4 x 10<br>Spacing stud<br>Boulon d'ecartement<br>Perno distanciador                                    |
| 2                                           | 91-291 456-91                                                  | Netzteil<br>Power pack<br>Bloc d'alimentation<br>Grupo de alimentación                                          | 18                                          | 91-291 446-91                                                  | Kupplungsstecker<br>Coupler plug<br>Raccord måle<br>Acoplamiento macho                                                 |
| 3                                           | 91-291 461-91                                                  | Stecker mit Leitung<br>Plug with length<br>Fiche avec ligne<br>Enchule con table                                | 19                                          | 11-130 179-25                                                  | Zylinderschraube M4 x 12<br>Pan-head screw<br>Vis à tête cylindrique<br>Tornillo cilindrico                            |
| 4                                           | 91-291 444-91                                                  | Netz-Steckdose mit Leitung<br>Wall socket with lead<br>Prise de courant avec ligne<br>Caja de enchufe con cable | 20                                          | 91-291 441-91                                                  | Gebläse<br>Blower<br>Soufflerie<br>Soplador                                                                            |
| 5                                           | 71-76 00-0503                                                  | Leergehäuse<br>Empty housing<br>Boîtier vide<br>Caja vacia                                                      | 21                                          | 91-291 338-93/001                                              | Bestückte Leiterplatte BST1/0<br>Solid state circuit board<br>Carte imprimée équipée<br>Place de circuito impreso      |
| 6                                           | 11-130 197-25                                                  | Zylinderschraube M4 x 25<br>Pan-head screw<br>Vis à tête cylindrique<br>Tomillo cilindrico                      | 22                                          | 11-130 170-25                                                  | Zylinderschraube M4 x 6<br>Pan-head screw<br>Vis à tête cylindrique<br>Tornillo cillindrico                            |
| 7                                           | 12-305 114-25                                                  | Scheibe A4,3<br>Washer<br>Rondelle<br>Arandela                                                                  | 23                                          | 11-180 169-25                                                  | Linsenschraube M4 x 6<br>Raised-head screw<br>Vis à tête bombée<br>Tornillo alomado                                    |
| 8                                           | 12-510 111-25                                                  | Zahnscheibe J4,3<br>Lock washer<br>Rondelle dentée<br>Arandela dentada                                          | 24                                          | 91-291 452-91                                                  | Leitung<br>Tube<br>Tuyau<br>Tubo                                                                                       |
| 9                                           | 12-024 151-25                                                  | Sechskantmutter M4<br>Hexagon nut<br>Ecrou à six pans<br>Tuerca hexagonal                                       | 25                                          | 91-291 451-91                                                  | Leitung<br>Tube<br>Tuyau<br>Tubo                                                                                       |
| 10                                          | 11-180 223-25                                                  | Linsenschraube M5 x 10<br>Raised-head screw<br>Vis à tête bombée<br>Tornillo alomado                            | 26                                          | 91-291 459-91                                                  | Leitung<br>Tube<br>Tuyau<br>Tubo                                                                                       |
| 11                                          | 91-291 445-91                                                  | Kupplungsstecker<br>Coupler plug<br>Raccord måle<br>Acoplamiento macho                                          | 27                                          | 91-291 467-91                                                  | Leitung<br>Tube<br>Tuyau<br>Tubo                                                                                       |
| 12                                          | 71-16 00-0380                                                  | Befestigungsschraube<br>Retaining screw<br>Vis de fixation<br>Tornillo de fijación                              | 28                                          | 91-291 442-91                                                  | Motorschalter mit Leitung<br>Motor switch with lead<br>Contacteur moteur avec ligne<br>Interruptor del motor con cable |
| 13                                          | 11-225 175-25                                                  | Senkschraube M4 x 10<br>Countersunk screw<br>Vis à tête noyée<br>Tornillo avellanado                            | 29                                          | 12-024 191-25                                                  | Sechskantmutter M6<br>Hexagon nut<br>Ecrou à six pans<br>Tuerca hexagonal                                              |
| 14                                          | 11-724 270-55                                                  | Abstandsbolzen M4 x 10<br>Spacing stud<br>Boulon d'ecartement<br>Perno distanciador                             | 30                                          | 12-305 174-25                                                  | Scheibe A6,4<br>Washer<br>Rondelle<br>Arandela                                                                         |
| 15                                          | 11-724 290-55                                                  | Abstandsbolzen M4 x 15<br>Spacing stud<br>Boulon d'ecartement<br>Perno distanciador                             | 31                                          | 11-130 224-25                                                  | Zylinderschraube M5 x 10<br>Pan-head screw<br>Vis à tête cilindrique<br>Tornillo cilindrico                            |
| 16                                          | 71-59 00-0711                                                  | Steuergerät P 200<br>Control unit<br>Appareil de commande<br>Aparato de mando                                   | 32                                          | 12-305 144-25                                                  | Scheibe 5,3<br>Washer<br>Rondelle<br>Arandela                                                                          |

| PosNr.<br>Item No.<br>N° pos.<br>N° de pos. | Bestellnummer<br>Part number<br>N° de commande<br>N° de pedido | Telle-Benennung<br>Description<br>Désignation<br>Denominación                               | PosNr.<br>Item No.<br>N° pos.<br>N° de pos. | Bestellnummer<br>Part number<br>N° de commande<br>N° de pedido | Teile-Benennung<br>Description<br>Désignation<br>Denominación |
|---------------------------------------------|----------------------------------------------------------------|---------------------------------------------------------------------------------------------|---------------------------------------------|----------------------------------------------------------------|---------------------------------------------------------------|
| 33                                          | 12-510 140-25                                                  | Zahnscheibe A5,3<br>Lock washer<br>Rondelle dentée<br>Arandela dentada                      |                                             |                                                                |                                                               |
| 34                                          | 11-130 233-25                                                  | Zylinderschraube M5 x 16<br>Pan-head screw<br>Vis à tête cylindrique<br>Tornillo cilíndrico |                                             |                                                                |                                                               |

Steuergerät Control device Boîte de commande Caja de mandos

PFAFF 1491 E1 -725/04; -726/05 PFAFF 1493 E1 -725/04; -726/05 10

| PosNr.     | Bestellnummer  | Teile-Benennung                                                         | PosNr.     | Bestellnummer  | Teile-Benennung |
|------------|----------------|-------------------------------------------------------------------------|------------|----------------|-----------------|
| Item No.   | Part number    | Description                                                             | Item No.   | Part number    | Description     |
| Nº pos.    | N° de commande | Désignation                                                             | Nº pos.    | N° de commande | Désignation     |
| Nº de pos. | N° de pedido   | Denominación                                                            | Nº de pos. | N° de pedido   | Denominación    |
| 1          | 91-291 450 -91 | Stecker mit Leitung Plug with length Fiche avec ligne Enchufe con table |            |                |                 |