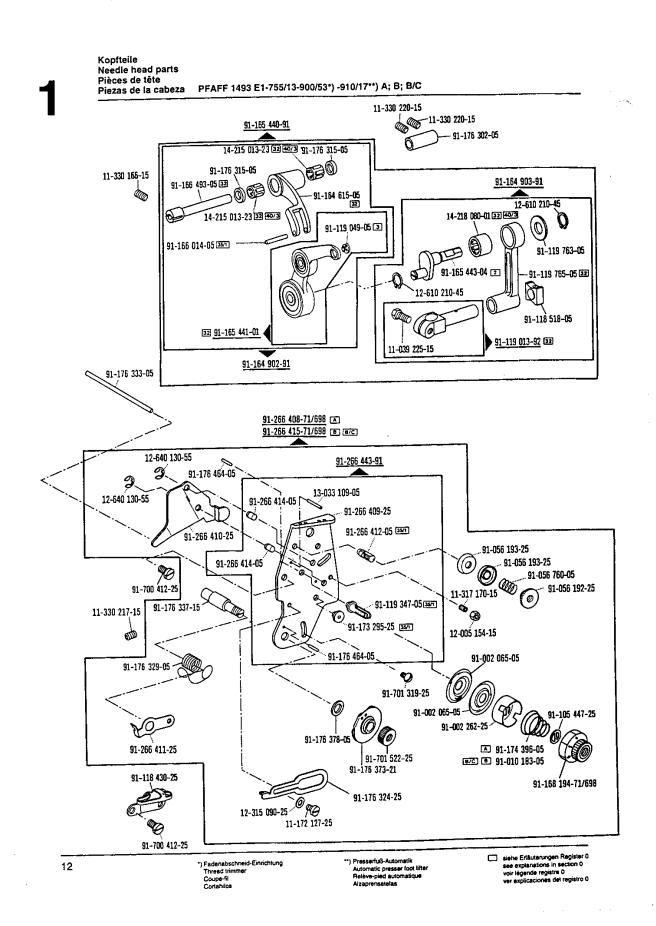

For the various sections of this catalogue, please refer to the "Contents" on page 3. The parts are illustrated as they belong together in the machine. The dashed illustrations show where the adjacent parts belong. The framed-in sections on the illustration pages show the individual parts comprising a group. For gauge parts and attachments please refer to the subclass listing. The keys used on the illustration pages ( ; 2; 3 etc.) are listed and explained in section "0".

La table des matières, page 3, donne un apercu de la subdivision de la liste. Les pièces figurent sur l'illustration comme elles vont ensemble. Les figures en tirets montrent le lieu de montage des pièces figurant à côté. Les parties encadrées sur les pages à illustrations représentent les pièces individuelles formant groupe. Pour les organes de couture et les appareils, veuillez vous référer à la fiche équipement de sous-classes.