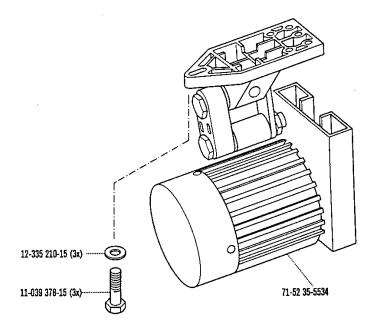

Positionsgeber Synchronizer Synchronisateur Sincronizador

zur · pour

PFAFF 1491 E1 PFAFF 1493 E1

Nähmotor Sewing motor Moteur de machine à coudre Motor máquina de coser

PFAFF 1491 E1

41

siehe Erläutenungen Register 0
see explanations in section 0
voir légende registre 0
ver explicaciones del registro 0