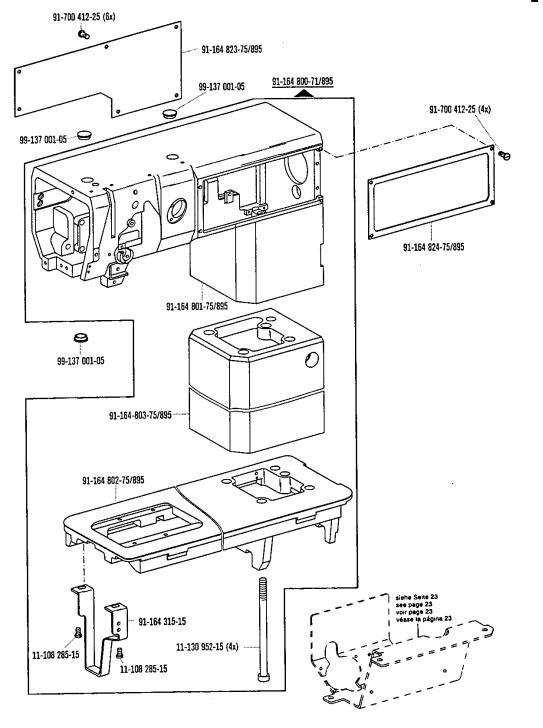

|
| Préciser longueur.   |
| Indíguese la largura |







From the library of: Superior Sewing Machine & Supply LLC

91-164 831-91

14-016 080-01

12-610 230-45

11-330 217-15

91-164 364-15

\*\*) Presserluß-Automatik Automatic presser foot lifter Relève-pied automatique Alzaprensatelas 12-610 250-45

siehe Erläuterungen Register 0 see explanations in section 0 voir légende registre 0 ver explicaciones del registro 0

13-030 310-05

11-108 228-15 (2x)

12-305 144-15 (2x) /

91-164 832-11













\*) Fadenabschneid-Einrichtung Thread trimmer Coupe-fil Cortahilos

\*\*) Presserfuß-Automatik Automatic presser foot lifter Relave-pied automatique Alzaprensatelas

siehe Erläuterungen Register 0 see explanations in section 0 voir légende registre 0 ver explicaciones del registro 0



siehe Erläuterungen Register 0
see explanations in section 0
voir légende registre 0
ver explicaciones del registro 0

<sup>\*\*)</sup> Presserfuß-Automatik Automatic presser foot litter Reiève-pied automatique Alzaprensatelas



siehe Erfäulerungen Register 0 see explanations in section 0 voir légende registre 0 ver explicaciones del registro 0

<sup>\*)</sup> Fadenabschneid-Einrichtung Thread trimmer Coupe-fil Cortahilos

<sup>\*\*)</sup> Presserfuß-Automatik Automatic presser foot litter Relève-pied automatique Alzaprensatelas



-725/04 for para PI

PFAFF 1491 E1-755/13-900/53 PFAFF 1493 E1-755/13-900/53





siehe Erläuterungen Register 0
see explanations in section 0
voir légende registre 0
ver explicaciones del registro 0











siehe Erfäuterungen Register 0
see explanations