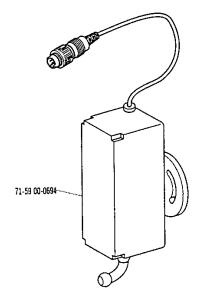

Steuergerät Control device Boîte de commande Caja de mandos

PFAFF 1491 E1 -725/04; -726/05 PFAFF 1493 E1 -725/04; -726/05 10

| PosNr.     | Bestellnummer  | Teile-Benennung                                                         | PosNr.     | Bestellnummer  | Teile-Benennung |
|------------|----------------|-------------------------------------------------------------------------|------------|----------------|-----------------|
| Item No.   | Part number    | Description                                                             | Item No.   | Part number    | Description     |
| Nº pos.    | N° de commande | Désignation                                                             | Nº pos.    | N° de commande | Désignation     |
| Nº de pos. | N° de pedido   | Denominación                                                            | Nº de pos. | N° de pedido   | Denominación    |
| 1          | 91-291 450 -91 | Stecker mit Leitung Plug with length Fiche avec ligne Enchufe con table |            |                |                 |