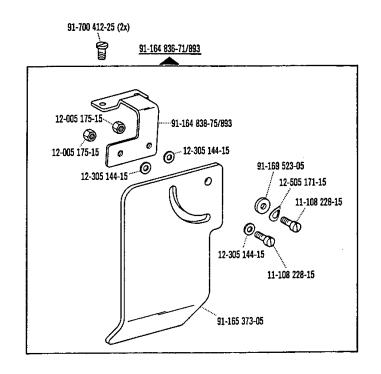

For the various sections of this catalogue, please refer to the "Contents" on page 3. The parts are illustrated as they belong together in the machine. The dashed illustrations show where the adjacent parts belong. The framed-in sections on the illustration pages show the individual parts comprising a group. For gauge parts and attachments please refer to the subclass listing. The keys used on the illustration pages ( ; 2; 3 etc.) are listed and explained in section "0".

La table des matières, page 3, donne un apercu de la subdivision de la liste. Les pièces figurent sur l'illustration comme elles vont ensemble. Les figures en tirets montrent le lieu de montage des pièces figurant à côté. Les parties encadrées sur les pages à illustrations représentent les pièces individuelles formant groupe. Pour les organes de couture et les appareils, veuillez vous référer à la fiche équipement de sous-classes.